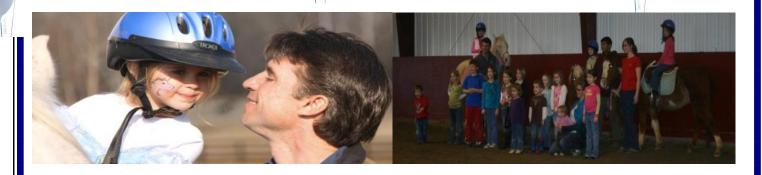

## Now Offering Pony Parties starting at \$200.00 for up to 10 Children (\$15 extra per child)

## Parties include:

- 4-5 foot Tables and 20 Chairs (to be set in one of the following areas: Apple Orchard, Statue Patio, or Indoor Arena) \$25 per 2 extra tables & 10 chairs
- 1 Hour of Unlimited Pony Rides for Children on 2 different size Ponies (\$50/extra pony or horse)

## Additional Items Available:

\$50 P. A. System to play CD's with microphone \$25 Face Painting per 10 children (\$5/ extra child) \$25 Sand Art Activity per 10 children (\$5/ extra child) Catered Food Available through "Pelhams Pub" at the Inn At Kelly's Ford Call 540-399-1779